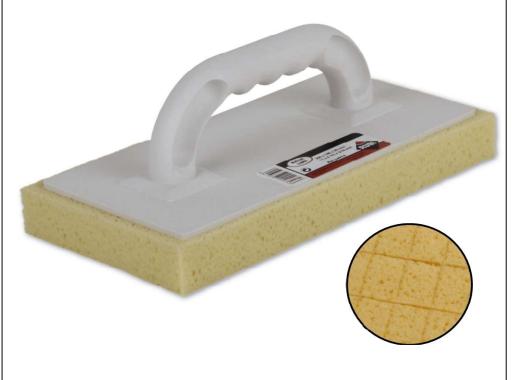

## TALOCHAS Y ESPONJAS TALOCHA ESPONJA "HIDRO" PLUS - BL

## Uso:

Para la limpieza de todo tipo de superficies. Especialmente indicada para la limpieza después de los trabajos de colocación de baldosas cerámicas.

## Características:

- Espuma de poliuretano flexible.
- Base poliéster.
- Dimensiones de la esponja; 28x14x3 cm.
- Reticulada.
- Grado de absorción; Muy alto 444.
- Resistencia a la abrasión; Alta 🇆 📤 🛳 ...
- Para la limpieza general de todo tipo de superficies.
- Con cortes longitudinales para un mayor arrastre de suciedad.
- Incompatible con el uso de productos químicos de base ácida.