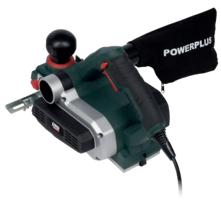

#### **PLANER 900W**

This 900W planer with soft grip works fast and accurate with its large planning width of 82mm and a rotation speed of 16000min-1. The planning depth can be set between 0 and 3mm. The user decides how much wood he wishes to take away.