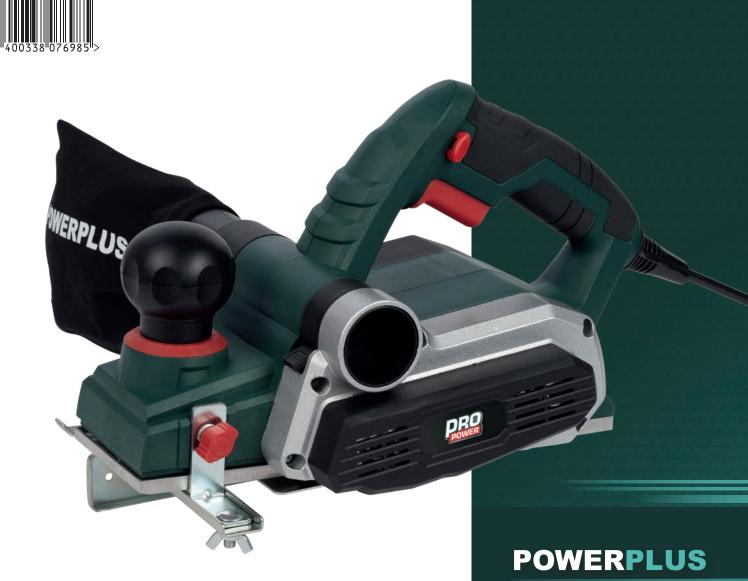

## PLANER POWP6010

SCHAAFMACHINE - RABOT EINHANDHOBEL - CEPILLADORA - PIALLETTO

| RATED VOLTAGE<br>- FREQUENCY | 230V~ 50Hz                                                                                                                                                                 |
|------------------------------|----------------------------------------------------------------------------------------------------------------------------------------------------------------------------|
| RATED POWER                  | 900W                                                                                                                                                                       |
| ROTATION SPEED               | 16000min <sup>-1</sup>                                                                                                                                                     |
| PLANING DEPTH                | 0-3mm                                                                                                                                                                      |
| REBATE DEPTH                 | 0-16mm 716 L                                                                                                                                                               |
| PLANING WIDTH                | 82mm 82mm                                                                                                                                                                  |
| CABLE                        | 4m                                                                                                                                                                         |
| FEATURES                     | Adjustable planing depth     3 chamfering grooves     Chip clearance on both sides     Foot on base     Soft grip                                                          |
| INCLUDED                     | <ul> <li>1x planer</li> <li>1x dust bag</li> <li>1x side guide</li> <li>1x depth guide</li> <li>3x knife</li> <li>2x belt</li> <li>1x wrench</li> <li>1x manual</li> </ul> |
|                              |                                                                                                                                                                            |

#### **PLANER 900W**

This 900W planer with soft grip works fast and accurate with its large planning width of 82mm and a rotation speed of 16000min-1. The planning depth can be set between 0 and 3mm. The user decides how much wood he wishes to take away.

The planer has three "V" grooves located in the front base to easily chamfer the edges of the workpiece. The "T" guide is used for planing along edges and can be mounted to either the left or right side of the planer. The "L" depth guide is used in conjunction with the "T" guide for rebating. The maximum rebate depth is 12.5mm made in several passes up to 2mm each time.

Another handy feature: the chip extraction can be directed at either side of the tool. This guarantees a clear view during planing.