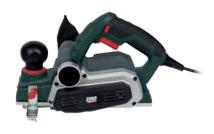

## PLANER POWP6010

SCHAAFMACHINE - RABOT EINHANDHOBEL - CEPILLADORA - PIALLETTO

| RATED VOLTAGE<br>- FREQUENCY | 230V~ 50Hz                                                                                                                                                                 |
|------------------------------|----------------------------------------------------------------------------------------------------------------------------------------------------------------------------|
| RATED POWER                  | 900W                                                                                                                                                                       |
| ROTATION SPEED               | 16000min <sup>-1</sup>                                                                                                                                                     |
| PLANING DEPTH                | 0-3mm                                                                                                                                                                      |
| REBATE DEPTH                 | 0-16mm 716 L                                                                                                                                                               |
| PLANING WIDTH                | 82mm 82mm                                                                                                                                                                  |
| CABLE                        | 4m                                                                                                                                                                         |
| FEATURES                     | Adjustable planing depth     3 chamfering grooves     Chip clearance on both sides     Foot on base     Soft grip                                                          |
| INCLUDED                     | <ul> <li>1x planer</li> <li>1x dust bag</li> <li>1x side guide</li> <li>1x depth guide</li> <li>3x knife</li> <li>2x belt</li> <li>1x wrench</li> <li>1x manual</li> </ul> |
|                              |                                                                                                                                                                            |

#### **PLANER 900W**

This 900W planer with soft grip works fast and accurate with its large planning width of 82mm and a rotation speed of 16000min-1. The planning depth can be set between 0 and 3mm. The user decides how much wood he wishes to take away.

The planer has three "V" grooves located in the front base to easily chamfer the edges of the workpiece. The "T" guide is used for planing along edges and can be mounted to either the left or right side of the planer. The "L" depth guide is used in conjunction with the "T" guide for rebating. The maximum rebate depth is 12.5mm made in several passes up to 2mm each time.