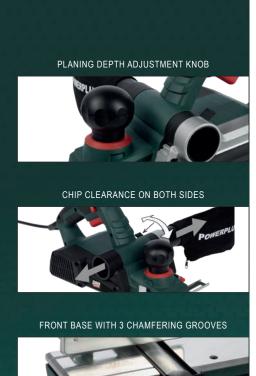

#### **PLANER 900W**

This 900W planer with soft grip works fast and accurate with its large planning width of 82mm and a rotation speed of 16000min-1. The planning depth can be set between 0 and 3mm. The user decides how much wood he wishes to take away.

The planer has three "V" grooves located in the front base to easily chamfer the edges of the workpiece. The "T" guide is used for planing along edges and can be mounted to either the left or right side of the planer. The "L" depth guide is used in conjunction with the "T" guide for rebating. The maximum rebate depth is 12.5mm made in several passes up to 2mm each time.

Another handy feature: the chip extraction can be directed at either side of the tool. This guarantees a clear view during planing.