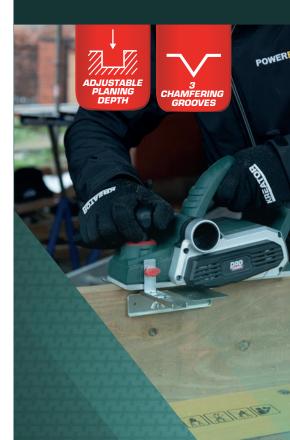

#### **PLANER 900W**

This 900W planer with soft grip works fast and accurate with its large planning width of 82mm and a rotation speed of 16000min-1. The planning depth can be set between 0 and 3mm. The user decides how much wood he wishes to take away.

The planer has three "V" grooves located in the front base to easily chamfer the edges of the workpiece. The "T" guide is used for planing along edges and can be mounted to either the left or right side of the planer. The "L" depth guide is used in conjunction with the "T" guide for rebating. The maximum rebate depth is 12.5mm made in several passes up to 2mm each time.