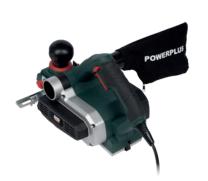

## PLANER POWP6010

SCHAAFMACHINE - RABOT EINHANDHOBEL - CEPILLADORA - PIALLETTO

| RATED VOLTAGE<br>- FREQUENCY | 230V~ 50Hz                                                                                                                                                                 |
|------------------------------|----------------------------------------------------------------------------------------------------------------------------------------------------------------------------|
| RATED POWER                  | 900W                                                                                                                                                                       |
| ROTATION SPEED               | 16000min <sup>-1</sup>                                                                                                                                                     |
| PLANING DEPTH                | 0-3mm                                                                                                                                                                      |
| REBATE DEPTH                 | 0-16mm 716 L                                                                                                                                                               |
| PLANING WIDTH                | 82mm 82mm                                                                                                                                                                  |
| CABLE                        | 4m                                                                                                                                                                         |
| FEATURES                     | Adjustable planing depth     3 chamfering grooves     Chip clearance on both sides     Foot on base     Soft grip                                                          |
| INCLUDED                     | <ul> <li>1x planer</li> <li>1x dust bag</li> <li>1x side guide</li> <li>1x depth guide</li> <li>3x knife</li> <li>2x belt</li> <li>1x wrench</li> <li>1x manual</li> </ul> |
|                              |                                                                                                                                                                            |

#### **PLANER 900W**

This 900W planer with soft grip works fast and accurate with its large planning width of 82mm and a rotation speed of 16000min-1. The planning depth can be set between 0 and 3mm. The user decides how much wood he wishes to take away.

Another handy feature: the chip extraction can be directed at either side of the tool. This guarantees a clear view during planing.