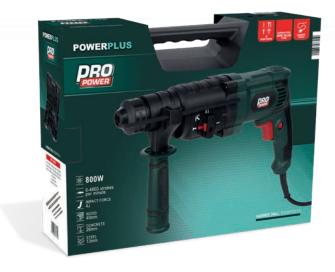

#### **HAMMER DRILL 800W**

This 800W hammer drill has the right setting for every kind of job: drilling, hammer drilling, chiseling or chisel rotation. It can produce 4860 strokes per minute with an impact force of 4J and it drills up to 26mm in concrete, 13mm in steel and up to 40mm in wood. The depth stop comes in very handy for pre-set hole drilling.

The speed itself can be set from 0 to 1050min<sup>-1</sup>. A lock-on button sets the drill for continuous running. The SDS plus type system allows a fast and tool-free drill and chisel change. The soft grip gives you maximum comfort and control.

The hammer drill is equipped with a removable auxiliary handle that can be fitted to suit both righthanded and left-handed DIYers. The POWP3010 with dust cap is delivered with three drills, a flat chisel and a pointed chisel.

### **POWERPLUS**

Pro Power is especially designed to meet the demands of a professional. The superior quality tools deliver a high performance and can handle the most challenging tasks. With Pro Power you can be sure of extremely durable and reliable tools.