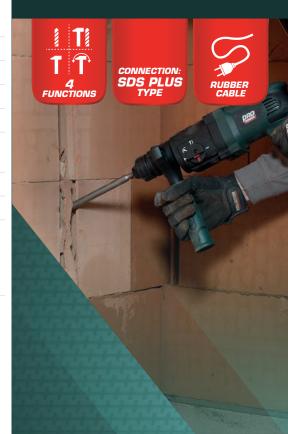

## HAMMER DRILL POWP3010

**BOORHAMER - MARTEAU PERFORATEUR** BOHRHAMMER - MARTILLO PERCUTOR - TASSELLATORE

|                              | 1                                                                                                         |
|------------------------------|-----------------------------------------------------------------------------------------------------------|
| RATED VOLTAGE<br>- FREQUENCY | 230-240V~ 50Hz                                                                                            |
| RATED POWER                  | 800W                                                                                                      |
| ROTATION SPEED               | 0-1050min <sup>-1</sup>                                                                                   |
| IMPACT RATE                  | 0-4860 strokes per minute                                                                                 |
| IMPACT FORCE                 | 4J                                                                                                        |
| DRILL CAPACITY               | concrete: 26mm<br>steel: 13mm<br>wood: 40mm                                                               |
| CONNECTION                   | SDS plus type                                                                                             |
| CABLE                        | 4m (rubber)                                                                                               |
| FEATURES                     | 4 functions: drilling - hammer/drilling - chiseling - chisel rotation     Auxiliary handle     Death stop |

#### **HAMMER DRILL 800W**

This 800W hammer drill has the right setting for every kind of job: drilling, hammer drilling, chiseling or chisel rotation. It can produce 4860 strokes per minute with an impact force of 4J and it drills up to 26mm in concrete, 13mm in steel and up to 40mm in wood. The depth stop comes in very handy for pre-set hole drilling.

The speed itself can be set from 0 to 1050min<sup>-1</sup>. A lock-on button sets the drill for continuous running. The SDS plus type system allows a fast and tool-free drill and chisel change. The soft grip gives you maximum comfort and control.