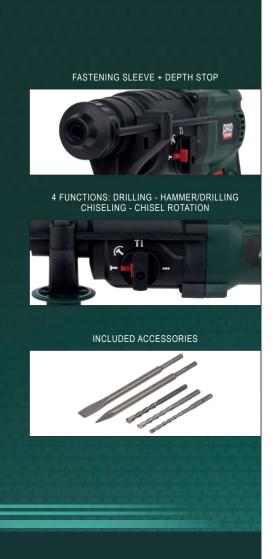

Depth stopLock-on buttonSoft grip

1x hammer drill
1x depth stop
1x auxiliary handle
1x flat chisel - SDS plus type 14x250mm
1x pointed chisel - SDS plus type 250mm
3x drill - SDS plus type 8/10/12x150mm
1x dust cap

#### **HAMMER DRILL 800W**

This 800W hammer drill has the right setting for every kind of job: drilling, hammer drilling, chiseling or chisel rotation. It can produce 4860 strokes per minute with an impact force of 4J and it drills up to 26mm in concrete, 13mm in steel and up to 40mm in wood. The depth stop comes in very handy for pre-set hole drilling.

The speed itself can be set from 0 to 1050min<sup>-1</sup>. A lock-on button sets the drill for continuous running. The SDS plus type system allows a fast and tool-free drill and chisel change. The soft grip gives you maximum comfort and control.

The hammer drill is equipped with a removable auxiliary handle that can be fitted to suit both righthanded and left-handed DIYers. The POWP3010 with dust cap is delivered with three drills, a flat chisel and a pointed chisel.