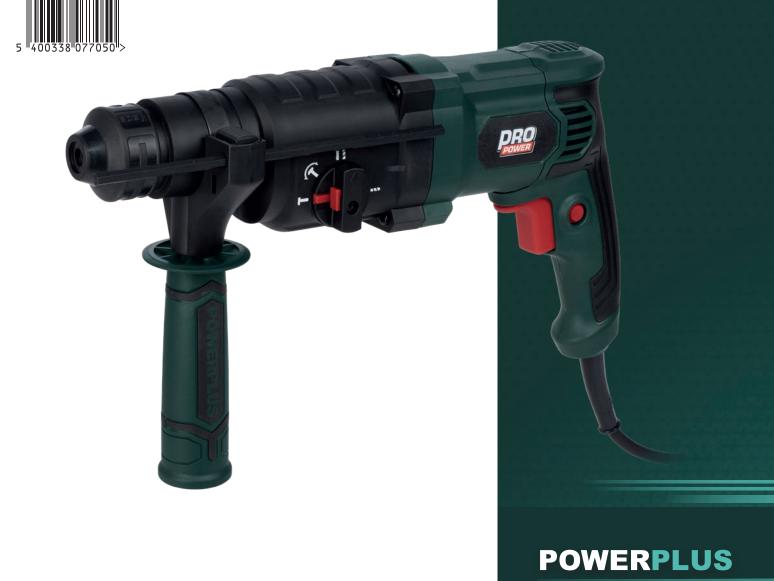

## HAMMER DRILL POWP3010

**BOORHAMER - MARTEAU PERFORATEUR** BOHRHAMMER - MARTILLO PERCUTOR - TASSELLATORE

|                              | 1                                                                                                         |
|------------------------------|-----------------------------------------------------------------------------------------------------------|
| RATED VOLTAGE<br>- FREQUENCY | 230-240V~ 50Hz                                                                                            |
| RATED POWER                  | 800W                                                                                                      |
| ROTATION SPEED               | 0-1050min <sup>-1</sup>                                                                                   |
| IMPACT RATE                  | 0-4860 strokes per minute                                                                                 |
| IMPACT FORCE                 | 4J                                                                                                        |
| DRILL CAPACITY               | concrete: 26mm<br>steel: 13mm<br>wood: 40mm                                                               |
| CONNECTION                   | SDS plus type                                                                                             |
| CABLE                        | 4m (rubber)                                                                                               |
| FEATURES                     | 4 functions: drilling - hammer/drilling - chiseling - chisel rotation     Auxiliary handle     Death stop |

#### **HAMMER DRILL 800W**

This 800W hammer drill has the right setting for every kind of job: drilling, hammer drilling, chiseling or chisel rotation. It can produce 4860 strokes per minute with an impact force of 4J and it drills up to 26mm in concrete, 13mm in steel and up to 40mm in wood. The depth stop comes in very handy for pre-set hole drilling.

The speed itself can be set from 0 to 1050min<sup>-1</sup>. A lock-on button sets the drill for continuous running. The SDS plus type system allows a fast and tool-free drill and chisel change. The soft grip gives you maximum comfort and control.

The hammer drill is equipped with a removable auxiliary handle that can be fitted to suit both righthanded and left-handed DIYers. The POWP3010 with dust cap is delivered with three drills, a flat chisel and a pointed chisel.

### **POWERPLUS**

Pro Power is especially designed to meet the demands of a professional. The superior quality tools deliver a high performance and can handle the most challenging tasks. With Pro Power you can be sure of extremely durable and reliable tools.